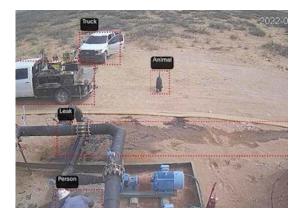

## Applications Include:

- People detection
- → Truck Detection
- Animal Detection
- → Anomaly Detection (e.g. fires)
- → Daily Count Reports (e.g. daily hauler truck counts)
- → Ability to track unauthorized activity in real time