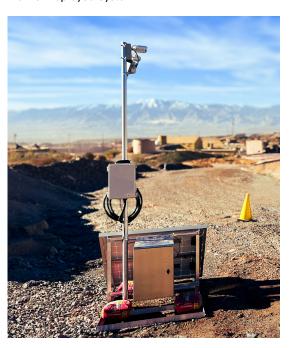

## Applications Include:

- People detection
- → Truck Detection
- Animal Detection
- → Anomaly Detection (e.g. fires)
- → Daily Count Reports (e.g. daily hauler truck counts)
- → Ability to track unauthorized activity in real time

With the most costeffective smart optical imagery on the market, 
Andium provides 
customers with the 
ability to monitor their 
sites and facilities for 
specific events and 
anomalies, and filter out 
the noise of the things 
that they do not care 
about.



## View of Deployed System:



## **Key Benefits:**

- → Customizable Real-Time Event Driven Identification System
- Smart Object Detection that drastically reduces data fees associated with false motion triggers
- → Cost Effective Pricing and Easy Installation
- → Andium On-Board Operating System for Customization and Remote Updates
- → Andium Dashboard and Cloud Integration
- → Supports Various Camera Types Based on Client Needs
- → Reduced Costs Through Locally Computed and Stored Events
- → Third-Party System Integrations
- Provides instant visibility for site integrity and safety

PHONE: +1 (332) 234 0018 EMAIL:

sales@andium.com

WEB:

www.andium.com

**NEW YORK:** 

215 Park Ave S, FI 11, Suite 56, New York, NY 10003